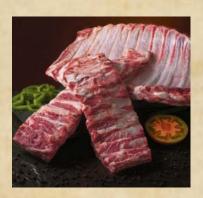

## Weekly Features

Texas Wild Boar Racks - 8 bone 2/3 lb. each, 4 per case W31013

Spanish Iberico Pork St. Louis Ribs - 2.5 lb. ea., 6 per case 4PSLRI

**Ovation of New Zealand Lamb** Chuck Patties - 3per 1lb. - 8 lb. case/ 24 per case 2LP5