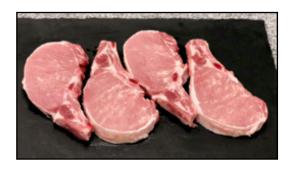

Prime Reserve Enhanced Pork Chops
Old Fashioned Style
6/8, 8/10, 10/12, 12/14 oz sizes available
10 lb case
4PROC\*

Individual Chuck Pot Roasts 6 or 8 oz sizes available 10 lb case 116BSF\*