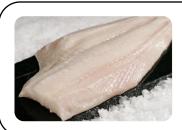

## Day Boat Atlantic Halibut (Boneless)

Skin-on and Skin-off available

Fresh Canadian North-Atlantic Halibut cut from 50-85lb whole fish.