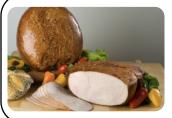

#### **Cooked Turkey Breasts (8lb average, 2 per case)**

Cooked turkey breast is perfect for a variety of applications.