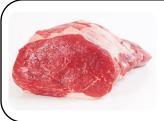

#### **Choice Beef Top Rounds**

These versatile domestic Choice graded top rounds can be roasted whole, cut into "London Broil" steaks, or sliced thin for "Braciole" applications.