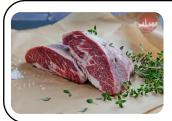

#### **Iberico Shoulder Eye Steaks (Presa)**

Iberico Pork Presa is an oval-shaped cut. A very tender and well-marbled meat, it can be prepared simply by roasting and serving sliced.